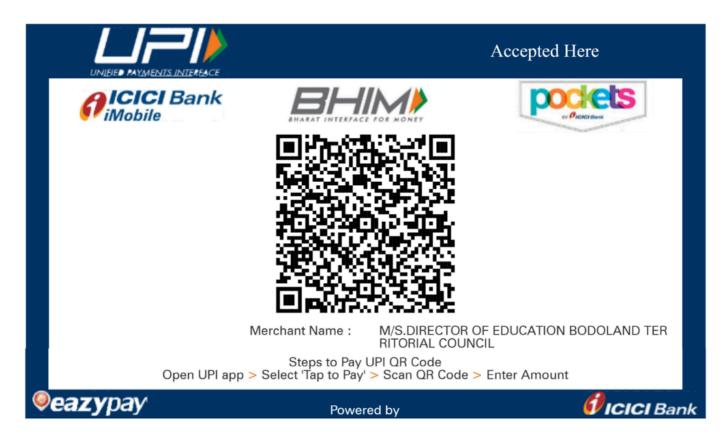

#### **ANNEXURE IV**

Account Number: **179905001635** IFSC code: **ICIC0001799** Branch: **Kokrajhar Branch**

#### **Important Guidelines:**

- 1. All the selected candidates are required to deposit an amount of ₹46,875/-, which constitutes 25% of the total expenditure for the programme. This amount covers coaching fees, PG accommodation, and food expenses (for 11 months).
- 2. Payment may be made via UPI (QR Code) or Net Banking in the account details provided in ANNEXURE IV. Please note that the amount is non-refundable. For further details, kindly refer to the Affidavit and Undertaking attached below.
- 3. All the Candidates must complete the payment on or before 20th July 2025.
- 4. The admission will remain **provisional** until the payment is received and verified by the Department.
- 5. Failure to deposit the student contribution within the deadline will lead to suspension from the course.
- 6. All the Candidates must submit their payment details, including **Transaction ID**, **Date of Payment, and Amount**, for verification through the following Google Form link: